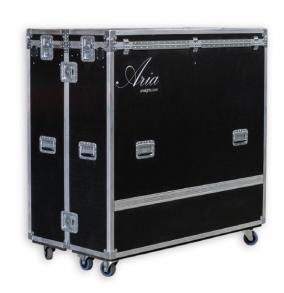

## The revolutionary Aria Charging Road Case

Get the ultimate protection for your Aria Forte music stand lights with the Aria Charging Road Case. Designed for fast setup and teardown, the charging road case rolls on stage during setup for instant access to your stand lights. After the performance, slip each light into its own cubbie and charge away. When you're done charging, close the case for easy storage and/or transport to the next venue. Large four-inch casters make it easy to move, and also lock to ensure it stays put. Protect your investment and save labor at the same time with the perfect companion to your lights.

## **Features**

- Separate compartment for each light provides protection on the road
- Charge lights while they are stored
- Heavy duty 4-inch wheels allows the case to move freely on stage or onto trucks
- Locking casters keep it put
- Single external plug on each side provides easy connection to wall power
- Hinged storage compartment on top for accessories such as DMX decoders, cabling, and more
- One outlet for every music stand light, recessed to accept Aria Forte chargers
- Includes 18-inch USB charging cables for Aria Forte and Aria Forte Orchestra lights
- Handles on each side for easy moving
- Double heavy-duty latches ensure it stays closed
- Three sizes available (CRC4 40 lights, CRC8 - 80 lights, CRC10 - 100 lights)
- Solid 3/8" plywood construction and 1/2" foam for maximum protection
- One year warranty