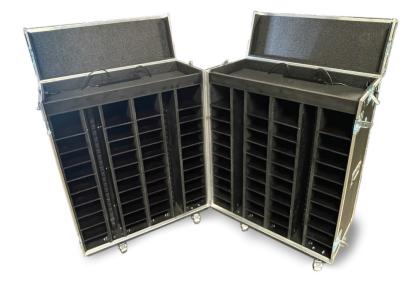

## The revolutionary Aria Charging Road Case

Get the ultimate protection for your Aria Forte music stand lights with the Aria Charging Road Case. Designed for fast setup and teardown, the charging road case rolls on stage during setup for instant access to your stand lights. After the performance, slip each light into its own cubbie and charge away. When you're done charging, close the case for easy storage and/or transport to the next venue. Large four-inch casters make it easy to move, and also lock to ensure it stays put. Protect your investment and save labor at the same time with the perfect companion to your lights.

## **Features**

- Separate compartment for each light provides protection on the road
- Charge lights while they are stored
- Heavy duty 4-inch wheels allows the case to move freely on stage or onto trucks
- Locking casters keep it put
- Single external plug on each side provides easy connection to wall power
- Hinged storage compartment on top for accessories such as DMX decoders, cabling, and more
- One outlet for every music stand light, recessed to accept Aria Forte chargers
- Includes 18-inch USB charging cables for Aria Forte and Aria Forte Orchestra lights
- Handles on each side for easy moving
- Double heavy-duty latches ensure it stays closed
- Three sizes available (CRC4 40 lights, CRC8 - 80 lights, CRC10 - 100 lights)
- Solid 3/8" plywood construction and 1/2" foam for maximum protection
- One year warranty